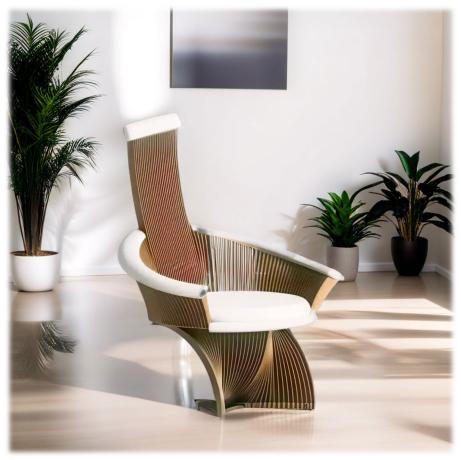

#### **Curvaceous Chair Series**

#### Curvaceous High Back Dining Room Chair

Curvaceous Round Back Dining Room Chair

Clover Round Back Dining Room Chair

| MODEL           | HEIGHT (mm) | LENGTH (mm) | WIDTH (mm) | Price (incl) |
|-----------------|-------------|-------------|------------|--------------|
| LDF-SP-CHD-3760 | 700         | 925         | 1030       | R19 935      |