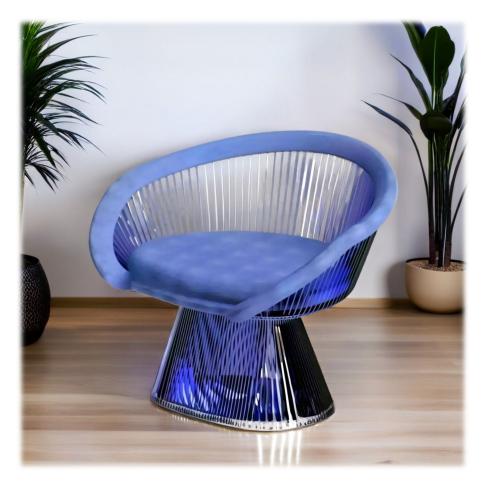

#### Tulip Series







Tulip Lounge Chair



## **ROOM CHAIRS**



#### Tulip Dining Room Chair







#### Tulip Easy Chair





Model LDF-SP-CHD-1009498



#### **Curvaceous Chair Series**



#### Curvaceous High Back Dining Room Chair





Curvaceous Round Back Dining Room Chair





Clover Round Back Dining Room Chair

| MODEL           | HEIGHT (mm) | LENGTH (mm) | WIDTH (mm) | Price (incl) |
|-----------------|-------------|-------------|------------|--------------|
| LDF-SP-CHD-3760 | 700         | 925         | 1030       | R19 935      |







#### Ottoman



#### Ottoman Tulip Series



| Tel:                               | 27 (79) 397 9038           |  |
|------------------------------------|----------------------------|--|
| Email:                             | <u>donald@afrofurn.com</u> |  |
| Website:                           | www.afrofurn.com           |  |
| Factory: