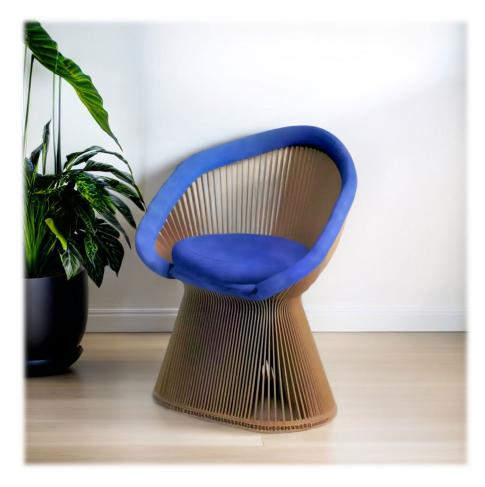

#### Tulip Series







Tulip Lounge Chair



## **ROOM CHAIRS**



#### Tulip Dining Room Chair







#### Tulip Easy Chair





Model LDF-SP-CHD-1009498



#### **Curvaceous Chair Series**



#### Curvaceous High Back Dining Room Chair





Curvaceous Round Back Dining Room Chair





Clover Round Back Dining Room Chair

| MODEL           | HEIGHT (mm) | LENGTH (mm) | WIDTH (mm) | Price (incl) |
|-----------------|-------------|-------------|------------|--------------|
| LDF-SP-CHD-3760 | 700         | 925         | 1030       | R19 935      |







#### Ottoman



#### Ottoman Tulip Series



| Tel:                               | 27 (79) 397 9038           |  |
|------------------------------------|----------------------------|--|
| Email:                             | <u>donald@afrofurn.com</u> |  |
| Website:                           | www.afro