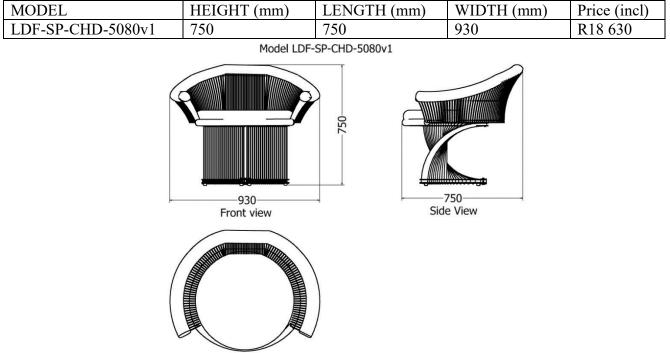

#### Curvaceous High Back Dining Room Chair

Curvaceous Round Back Dining Room Chair

Clover Round Back Dining Room Chair

| MODEL           | HEIGHT (mm) | LENGTH (mm) | WIDTH (mm) | Price (incl) |
|-----------------|-------------|-------------|------------|--------------|
| LDF-SP-CHD-3760 | 700         | 925         | 1030       | R19 935      |