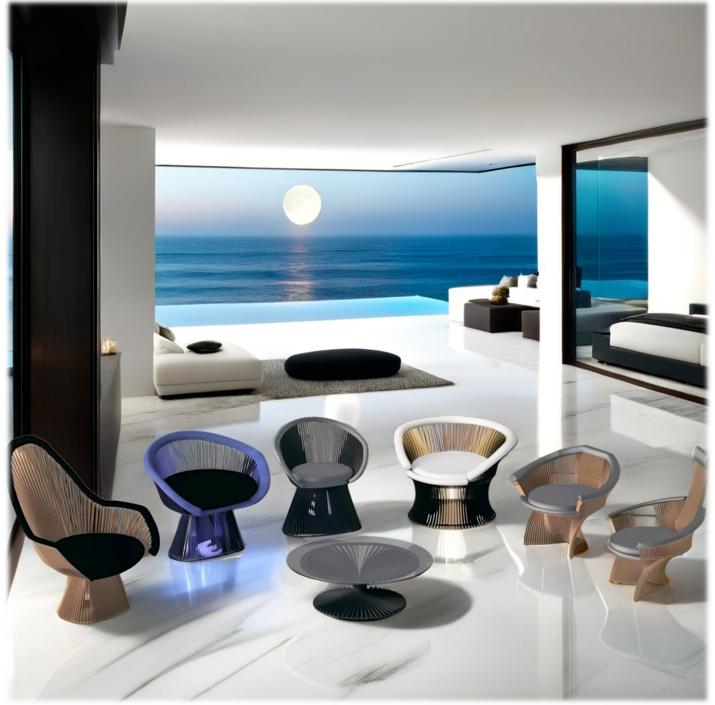

#### **Curvaceous Chair Series**

#### Curvaceous High Back Dining Room Chair

Curvaceous Round Back Dining Room Chair

Clover Round Back Dining Room Chair

| MODEL           | HEIGHT (mm) | LENGTH (mm) | WIDTH (mm) | Price (incl) |
|-----------------|-------------|-------------|------------|--------------|
| LDF-SP-CHD-3760 | 700         | 925         | 1030       | R19 935      |

#### Ottoman

#### Ottoman Tulip Series

| Tel:                               | 27 (79) 397 9038           |  |
|------------------------------------|----------------------------|--|
| Email:                             | <u>donald@afrofurn.com</u> |  |
| Website:                           | www.afrofurn.com           |  |
| Factory:                           | Unit 22 M5 Business Park   |  |
|                                    | Camp Road                  |  |
|                                    | Paarden Eiland             |  |
|                                    | Cape Town                  |  |
| Showroom: Unit 22 M5 Business Park |                            |  |
|                                    | Camp Road                  |  |
|                                    | Paarden Eiland             |  |
|                                    | Cape Town                  |  |
|                                    |                            |  |