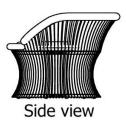

#### Curvaceous High Back Dining Room Chair

Curvaceous Round Back Dining Room Chair

Clover Round Back Dining Room Chair

| MODEL           | HEIGHT (mm) | LENGTH (mm) | WIDTH (mm) | Price (incl) |
|-----------------|-------------|-------------|------------|--------------|
| LDF-SP-CHD-3760 | 700         | 925         | 1030       | R19 935      |