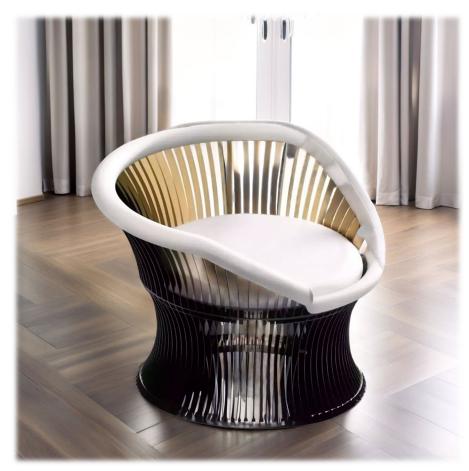

#### Curvaceous High Back Dining Room Chair

Curvaceous Round Back Dining Room Chair

Clover Round Back Dining Room Chair

| MODEL           | HEIGHT (mm) | LENGTH (mm) | WIDTH (mm) | Price (incl) |
|-----------------|-------------|-------------|------------|--------------|
| LDF-SP-CHD-3760 | 700         | 925         | 1030       | R19 935      |