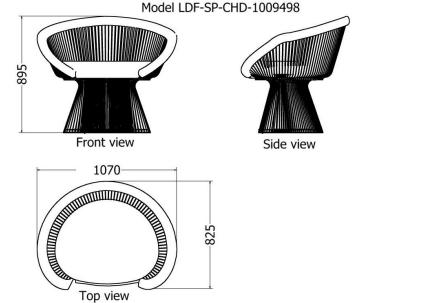

#### Tulip Series







Tulip Lounge Chair



## **ROOM CHAIRS**



#### Tulip Dining Room Chair







#### Tulip Easy Chair





Model LDF-SP-CHD-1009498



#### **Curvaceous Chair Series**



#### Curvaceous High Back Dining Room Chair





Curvaceous Round Back Dining Room Chair





Clover Round Back Dining Room Chair

| MODEL           | HEIGHT (mm) | LENGTH (mm) | WIDTH (mm) | Price (incl) |
|-----------------|-------------|-------------|------------|--------------|
| LDF-SP-CHD-3760 | 700         | 925         | 1030       | R19 935      |







#### Ottoman



#### Ottoman Tulip Series



| Tel:                               | 27 (79) 397 9038           |  |
|------------------------------------|----------------------------|--|
| Email:                             | <u>donald@afrofurn.com</u> |  |
| Website:                           | www.afrofurn.com           |  |
| Factory:                           |