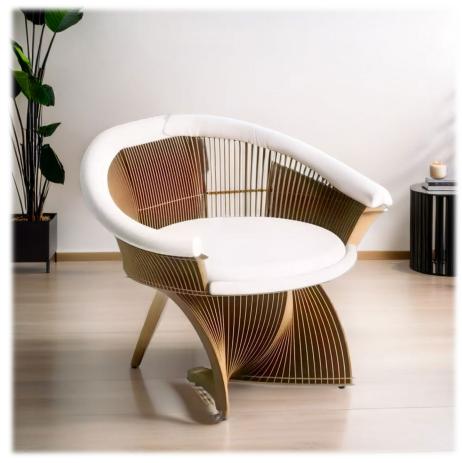

#### Curvaceous High Back Dining Room Chair

Curvaceous Round Back Dining Room Chair

Clover Round Back Dining Room Chair

| MODEL           | HEIGHT (mm) | LENGTH (mm) | WIDTH (mm) | Price (incl) |
|-----------------|-------------|-------------|------------|--------------|
| LDF-SP-CHD-3760 | 700         | 925         | 1030       | R19 935      |