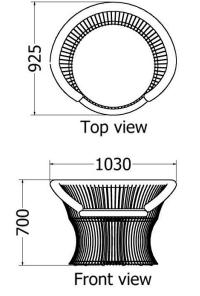

#### Curvaceous High Back Dining Room Chair

Curvaceous Round Back Dining Room Chair

Clover Round Back Dining Room Chair

| MODEL           | HEIGHT (mm) | LENGTH (mm) | WIDTH (mm) | Price (incl) |
|-----------------|-------------|-------------|------------|--------------|
| LDF-SP-CHD-3760 | 700         | 925         | 1030       | R19 935      |