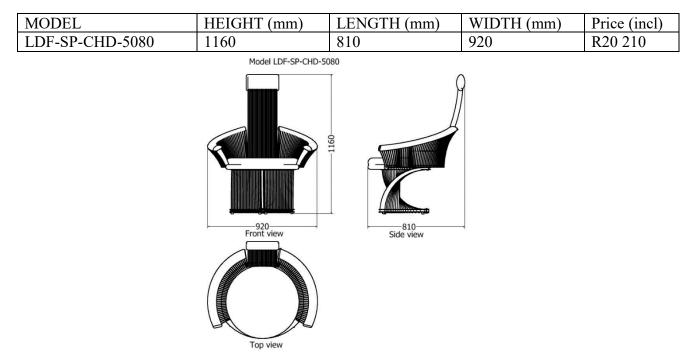

#### Curvaceous High Back Dining Room Chair

Curvaceous Round Back Dining Room Chair

Clover Round Back Dining Room Chair

| MODEL           | HEIGHT (mm) | LENGTH (mm) | WIDTH (mm) | Price (incl) |
|-----------------|-------------|-------------|------------|--------------|
| LDF-SP-CHD-3760 | 700         | 925         | 1030       | R19 935      |