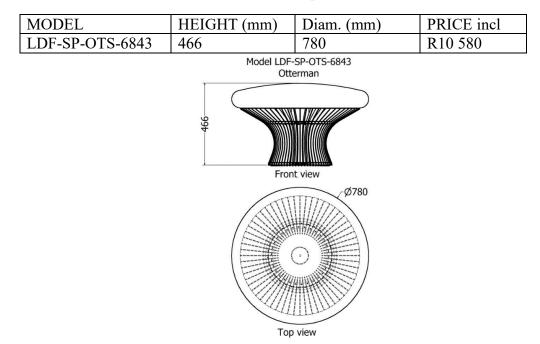

#### Ottoman

#### Ottoman Tulip Series

| Tel:                               | 27 (79) 397 9038           |  |
|------------------------------------|----------------------------|--|
| Email:                             | <u>donald@afrofurn.com</u> |  |
| Website:                           | www.afrofurn.com           |  |
| Factory:                           | Unit 22 M5 Business Park   |  |
|                                    | Camp Road                  |  |
|                                    | Paarden Eiland             |  |
|                                    | Cape Town                  |  |
| Showroom: Unit 22 M5 Business Park |                            |  |
|                                    | Camp Road                  |  |
|                                    | Paarden Eiland             |  |
|                                    | Cape Town                  |  |
|                                    |                            |  |