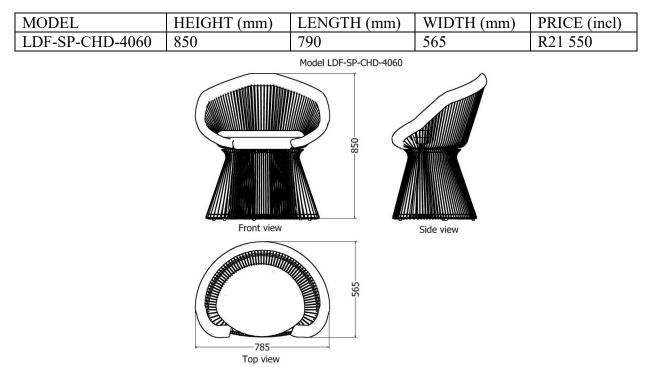

#### Tulip Series







Tulip Lounge Chair



## **ROOM CHAIRS**



#### Tulip Dining Room Chair







#### Tulip Easy Chair





Model LDF-SP-CHD-1009498



#### **Curvaceous Chair Series**



#### Curvaceous High Back Dining Room Chair





Curvaceous Round Back Dining Room Chair





Clover Round Back Dining Room Chair

| MODEL           | HEIGHT (mm) | LENGTH (mm) | WIDTH (mm) | Price (incl) |
|-----------------|-------------|-------------|------------|--------------|
| LDF-SP-CHD-3760 | 700         | 925         | 1030       | R19 935      |







#### Ottoman



#### Ottoman Tulip Series



| Tel:                               | 27 (79) 397 9038           |  |
|------------------------------------|----------------------------|--|
| Email:                             | <u>donald@afrofurn.com</u> |  |
| Website:                           | www.afrofurn.com           |  |
| Factor