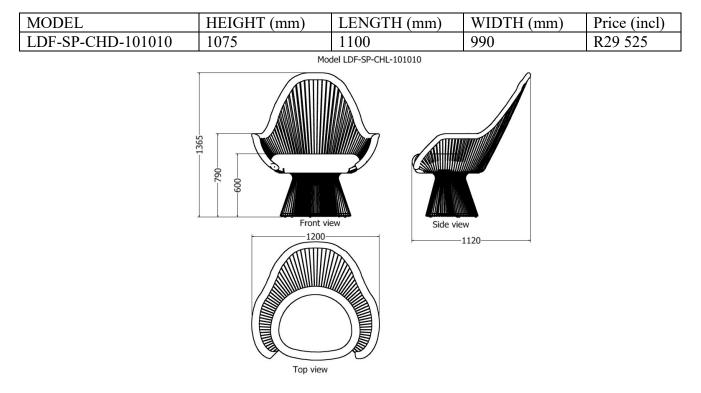

#### Tulip Series







Tulip Lounge Chair



## **ROOM CHAIRS**



#### Tulip Dining Room Chair







#### Tulip Easy Chair





Model LDF-SP-CHD-1009498



#### **Curvaceous Chair Series**



#### Curvaceous High Back Dining Room Chair





Curvaceous Round Back Dining Room Chair





Clover Round Back Dining Room Chair

| MODEL           | HEIGHT (mm) | LENGTH (mm) | WIDTH (mm) | Price (incl) |
|-----------------|-------------|-------------|------------|--------------|
| LDF-SP-CHD-3760 | 700         | 925         | 1030       | R19 935      |







#### Ottoman



#### Ottoman Tulip Series



| Tel:                               | 27 (79) 397 9038           |  |
|------------------------------------|----------------------------|--|
| Email:                             | <u>donald@afrofurn.com</u> |  |
| Website: